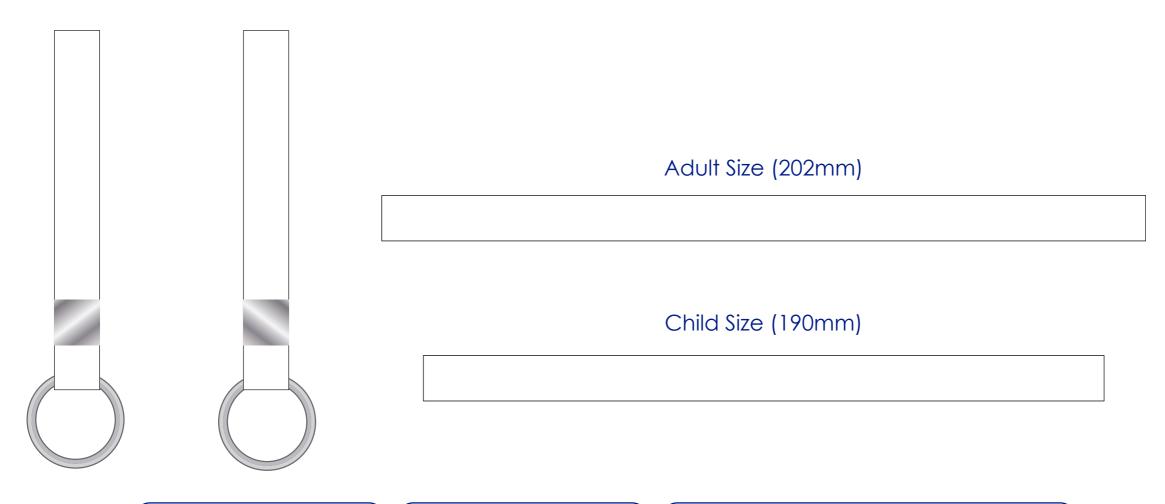

## **Product Colour**

Text

202mm/190mm x 12.5mm Embossed Silicone Keyring Branding Method: Embossed

## **Fitments**

Split Ring

Metal Crimp